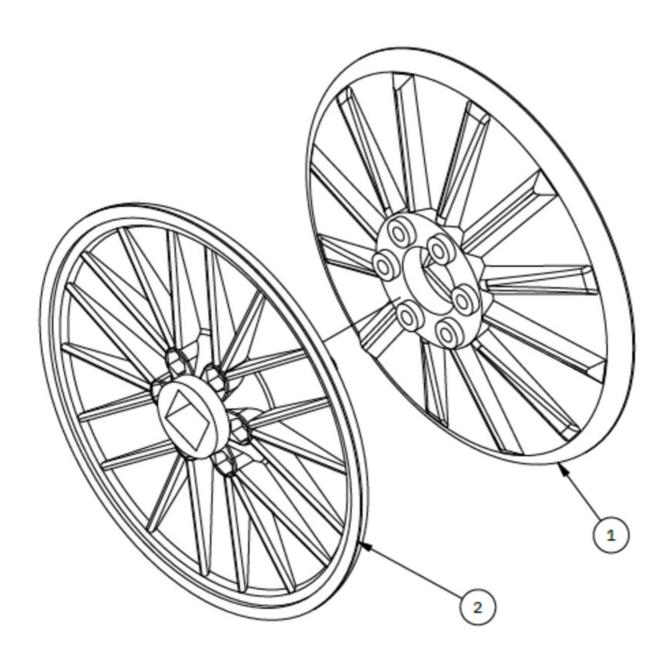

## 55-00104 Line wheel kit for Sleipner MAXI 43/44 windlass

Spare parts (valid from 2022-01-21)

| # | Name                              | Item Code | Description                                  |
|---|-----------------------------------|-----------|----------------------------------------------|
| 1 | Line wheel male-part Maxi 43/44   |           | 14-00062 - Line wheel male-part Maxi 43/44   |
| 2 | Line wheel female-part Maxi 43/44 |           | 14-00061 - Line wheel female-part Maxi 43/44 |